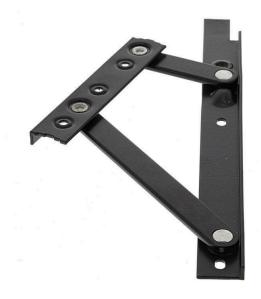

# Interlock P1559B Casement/Awning Non Friction Window Stay - Black - 230mm

**SKU** LWP1559B **MPN**P1559B

#### Interlock P1559B Non Friction 230mm Stay

Suits awning window applications
Made in New Zealand from extruded aluminium
Black powder coat finish
Includes "Pull-in" feature when closing
Maximum sash weight - 10kg
Maximum sash height - 400mm
10 year manufacturer's warranty

#### **SPECIFICATION**

MPN P1559B **Brand** Interlock **Product Height** 14mm **Product Width** 33mm **Product Length** 235mm **Max Opening Angle** 45° **Max Weight** 10kg Product Finish or Colour Black (BLK) **Product Material** Aluminium **Includes Fixing Screws** No