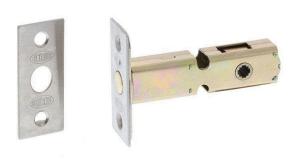

#### Lockwood 6260 Privacy Bolt Satin Stainless Steel

Suits various Lockwood turns 60mm tubular deadbolt assembly 25 year manufacturer's warranty