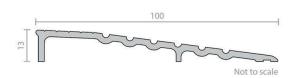

### **DESCRIPTION**

A heavy duty threshold ramp with a ribbed design which can be positioned back to back to form a two way threshold ramp conforming to NCC Pt. D2.15 Thresholds (b).

Can be used in conjunction with Raven door bottom seals to prevent rain, draughts, noise and smoke infiltration. Suitable for use with most floor pivots.

Ideal for commercial shop fronts providing a neat ramp detail between carpets or tiles at door ways.

Can also be used to provide a ramped frame for internal door mats.

Location: Door sill.

Finish: Satin clear (silver) or bronze anodised aluminium (25micron).