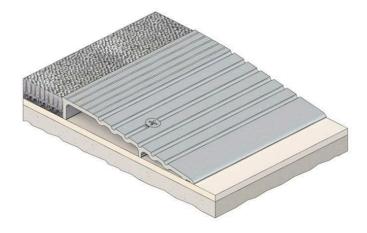

### **DESCRIPTION**

A heavy duty threshold ramp with a ribbed design which can be positioned back to back to form a two way threshold ramp conforming to NCC Pt. D2.15 Thresholds (b).

Can be used in conjunction with Raven door bottom seals to prevent rain, draughts, noise and smoke infiltration. Suitable for use with most floor pivots.

Ideal for commercial shop fronts providing a neat ramp detail between carpets or tiles at door ways.

Can also be used to provide a ramped frame for internal door mats.

Location: Door sill.

Finish: Satin clear (silver) or bronze anodised aluminium (25micron).