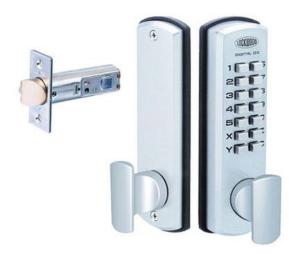

#### Lockwood 530DX Mechanical Digital Deadlatch Satin Chrome

Suits 32mm - 45mm Timber Doors 60mm Backset 13mm latch projection - brass Satin Chrome finish

25 year manufacturer's warranty

### **SPECIFICATION**

**Lock Backset** 

MPN 530DXSC
Brand Lockwood
Product Height 169mm
Product Width 51mm
Projection or Length 29mm

Product Finish or Colour Satin Chrome (SC)
Product Material Varied Metals

60mm

**Includes Fixing Screws** Yes **Bolt / Latch Material** Brass Fire Rating Yes **Fire Tested** Yes **Product Warranty** 25 Years **Includes Strike Plate** Yes **Has Deadlatching Suits Rebated Doors** Yes **Min Door Thickness** 35mm **Max Door Thickness** 45mm