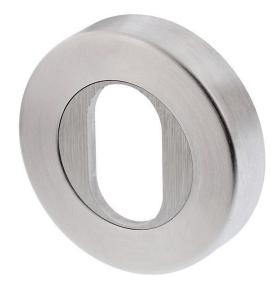

## Lockwood Velocity Oval Cylinder Escutcheon Satin Chrome

Dimensions - 55mm x 12.5mm Suits 32 - 45mm Timber Doors Zinc diecast construction Satin chrome finish 25 year manufacturer's warranty Concealed fixings Fire rated to 2 hours