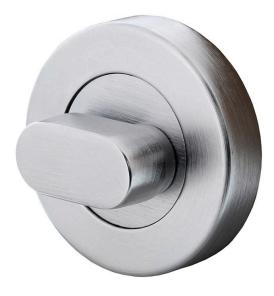

## Lockwood Velocity Turn Snib Satin Chrome

Dimensions - 55mm x 12.5mm Suits 32 - 45mm Timber Doors Zinc diecast construction Satin chrome finish 25 year manufacturer's warranty Concealed fixings Fire rated to 2 hours