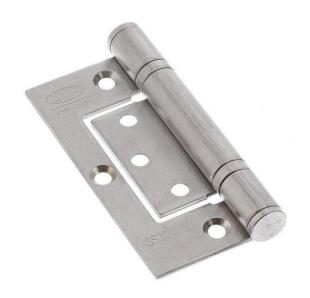

# Lockwood Ball Bearing Fixed Pin Fast Fix Hinge -Aluminium Doors - Satin Satinless Steel -100x70x2.5mm

**SKU** LW10070BBFFSSS

MPNLW10070BBFFSSS

### Lockwood 100x70 Ball brg Fast Fix Hinge Satin Stainless Steel

Suits iexternal/internal general purpose applications Two ball bearings Material - 304 stainless steel

Fixed pin only

25 year manufacturer's warranty

#### **SPECIFICATION**

MPN LW10070BBFFSSS **Brand** Lockwood **Product Height** 100mm **Product Width** 70mm

**Hinge Thickness** 2.5mm

Product Finish or Colour Satin Stainless Steel (SSS)

**Product Material** 304 Stainless Steel