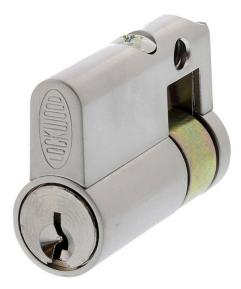

## Lockwood 9555-502 Half Fixed Cam Cyl Satin Chrome

Suits applications where dogging is required Suitable for Fluid panic exit devices

## SPECIFICATION

| MPN                      | 9555-502SC        |
|--------------------------|-------------------|
| Brand                    | Lockwood          |
| Product Width            | 17mm              |
| Product Height           | 33mm              |
| Product Length           | 45mm              |
| Product Finish or Colour | Satin Chrome (SC) |
| Product Material         | Brass, Zinc       |
| Cam Type                 | Fixed             |
| Cylinder Keyway          | C4                |
| Number of Pins / Wafers  | 6 Pin             |
| Number of Keys Included  | 2                 |
| Product Warranty         | 25 Years          |