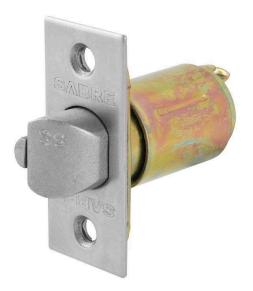

## Sabre 60mm Key in Knob/Lever Deadlatch Assembly - Satin Stainless Steel

SKU SAB-CL60-DL-SSS

## Sabre 60mm Key in Knob/Key in Lever Deadlatch Assembly Satin Stainless Steel

60mm backset Suits cylindical Sabre 300, 400 & 500 locksets Refer to SAB-LLSP60PL-SSS for Plainlatch version

## **SPECIFICATION**

| MPN                             | SAB-CL60-DL-SSS             |
|---------------------------------|-----------------------------|
| Brand                           | Sabre                       |
| <b>Product Finish or Colour</b> | Satin Stainless Steel (SSS) |
| Product Material                | Stainless Steel, Steel      |
| Lock Backset                    | 60mm                        |
| Includes Fixing Screws          | No                          |
| Bolt / Latch Material           | Stainless Steel             |
| Fire Tested                     | No                          |
| Product Warranty                | 10 Years Mechanical         |
| Includes Strike Plate           | No                          |
| Has Deadlatching                | Yes                         |
| Suits Rebated Doors             | Yes, with Rebate Kit        |