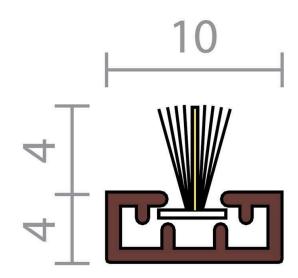

Location: Perimeter of internal timber doors or frame. Min/Max Gap: 3mm to 4mm. Fixing: Adhesive fix into a 10mm x 4mm groove. Seal: Bronze rigid PVC holder with black woven polypropylene pile weather strip. Sizes: Available in stock lengths.

### **SPECIFICATION**

| MPN                                   | A69                  |
|---------------------------------------|----------------------|
| Brand                                 | Raven                |
| Product Width                         | 10mm                 |
| Product Height                        | 8mm                  |
| Product Warranty                      | 2 Years              |
| Product Finish or Colour              | Bronze Anodised (BA) |
| Product Material                      | PVC                  |
| Fire Tested                           | No                   |
| Acoustic Rated to AS1191 and ISO140.3 | No                   |
| Suitable for Smoke Doors              | Yes                  |
| Suitable for Door Type                | Timber Doors         |
| Bush Fire Attack Level                | BAL<29               |
| <b>Contains Intumescent Material</b>  | No                   |
| Seal Can Be Installed                 | Rebated              |
| Gasket / Seal Colour                  | Black                |
| Gasket Material                       | Nylonpoloypropylene  |
| Min Door Gap                          | 3mm                  |