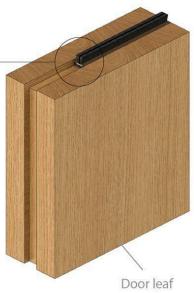

## DESCRIPTION

A woven pile sweep seal designed to fit into a groove around the perimeter of a timber door or frame to reduce air movement. This unobtrusive seal is discrete in appearance and does not restrict the doors operation. The RP69 can be used in conjunction with Raven automatic door bottom seals and brush strip seals. Note: Check latching requirements.

Location: Perimeter of internal timber doors or frame. Min/Max Gap: 3mm to 4mm. Fixing: Adhesive fix into a 10mm x 4mm groove. Seal: Bronze rigid PVC holder with black woven polypropylene pile weather strip. Sizes: Available in stock lengths.