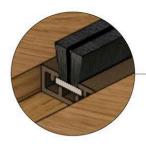

## DESCRIPTION

A woven pile sweep seal designed to fit into a groove around the perimeter of a timber door or frame to reduce air movement. This unobtrusive seal is discrete in appearance and does not restrict the doors operation. The RP69 can be used in conjunction with Raven automatic door bottom seals and brush strip seals. Note: Check latching requirements.

Location: Perimeter of internal timber doors or frame. Min/Max Gap: 3mm to 4mm. Fixing: Adhesive fix into a 10mm x 4mm groove. Seal: Bronze rigid PVC holder with black woven polypropylene pile weather strip. Sizes: Available in stock lengths.