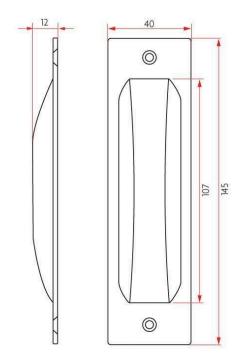

#### Sabre 610 Flush Pull Satin Chrome

145mm L x 40mm W x 12mm D Visible fix Square end

### SPECIFICATION

| MPN                             | SAB-FP610-SC      |
|---------------------------------|-------------------|
| Brand                           | Sabre             |
| Product Width                   | 40mm              |
| Product Length                  | 145mm             |
| Product Depth                   | 10mm              |
| Square / Round Face             | Square            |
| <b>Product Finish or Colour</b> | Satin Chrome (SC) |
| Product Material                | Zinc              |
| Includes Fixing Screws          | Yes               |
| Suitable for Door Type          | Timber Doors      |
| Fixing                          | Visible Fixed     |
| Min Door Thickness              | 15mm              |
| Product Warranty                | 5 Years           |