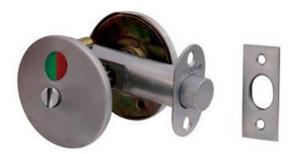

## **Lockwood 811 Morticed Toilet Indicator Bolt SP**

Suits 28 - 52mm doors Morticed mounting Brass indicator turn Zinc roses, knob, bolt & case Satin pearl finish

Internal - 50mm H x 50mm W x 32mm D External - 50mm H x 50mm W x 25mm D