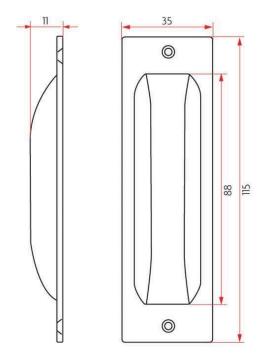

#### Sabre 611 Flush Pull Satin Chrome

115mm L x 35mm W x 11mm D Visible fix Square end

### SPECIFICATION

| MPN                             | SAB-FP611-SC      |
|---------------------------------|-------------------|
| Brand                           | Sabre             |
| Product Width                   | 35mm              |
| Product Length                  | 115mm             |
| Product Depth                   | 9mm               |
| Square / Round Face             | Square            |
| <b>Product Finish or Colour</b> | Satin Chrome (SC) |
| Product Material                | Zinc              |
| Includes Fixing Screws          | Yes               |
| Suitable for Door Type          | Timber Doors      |
| Fixing                          | Visible Fixed     |
| Min Door Thickness              | 15mm              |
| Product Warranty                | 5 Years           |