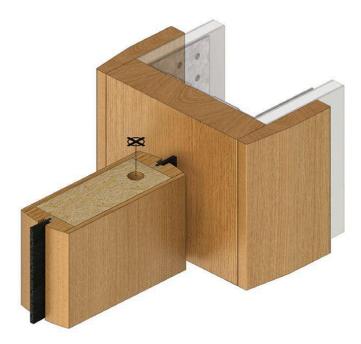

## ADDITIONAL IMAGES

**Raven RP2 Brush Seal 19mm - Brush Only** Scan to view online and for additional product information , or call us on **1800 555 600**.

Print Date: 23/4/24