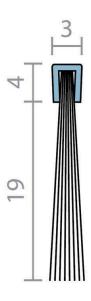

#### DESCRIPTION

Nylon brush strip seals without holder, that are fitted in a concealed manner into a machined groove in a door. Where a small clearance is encountered, the groove should be double morticed to allow the brush to flex.

Location: Stiles or bottom of single, double, sliding and double acting timber doors.

Min/Max Gap: Up to 19mm (user determined).

Fixing: Inserted into morticed groove (optional adhesive if required). Where a small clearance is encountered, the groove should be double morticed to allow the brush to flex.

Seal: Black fine, dense, UV stabilised nylon filaments secured in a galvanised steel spine. Sizes: Available in stock lengths.

Approvals Energy NCC Pt. 3.12.3.3 & J3.4.

#### **SPECIFICATION**

| MPN                                   | A2BO         |
|---------------------------------------|--------------|
| Brand                                 | Raven        |
| Product Height                        | 23mm         |
| Product Thickness                     | 3.5mm        |
| Product Finish or Colour              | Black (BLK)  |
| Product Material                      | Nylon        |
| Includes Fixing Screws                | No           |
| Fire Tested                           | No           |
| Acoustic Rated to AS1191 and ISO140.3 | No           |
| Suitable for Smoke Doors              | No           |
| Suitable for Door Type                | Timber Doors |
| Bush Fire Attack Level                | BAL <29      |
| <b>Contains Intumescent Material</b>  | No           |
| Seal Can Be Installed                 | Rebated      |
| Brush / Gasket Length                 | 19mm         |
| Gasket Material                       | Nylon Brush  |
| Max Door Gap                          | 19mm         |
| Self Adhesive                         | No           |
| Product Warranty                      | 2 Years      |
|                                       |              |