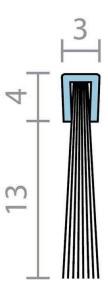

Location: Stiles or bottom of single, double, sliding and double acting timber doors.

Min/Max Gap: Up to 13mm (user determined).

Fixing: Inserted into morticed groove (optional adhesive if required). Where a small clearance is encountered, the groove should be double morticed to allow the brush to flex.

Seal: Black fine, dense, UV stabilised nylon filaments secured in a galvanised steel spine. Sizes: Available in stock lengths.

Approvals Energy NCC Pt. 3.12.3.3 & J3.4.

#### **SPECIFICATION**

| MPN                                            | A2BBO               |
|------------------------------------------------|---------------------|
| Brand                                          | Raven               |
| Product Height                                 | 17mm                |
| Product Thickness                              | 3.5mm               |
| Product Finish or Colour                       | Black (BLK)         |
| Product Material                               | Nylon               |
| Includes Fixing Screws                         | No                  |
| Fire Tested                                    | No                  |
| Acoustic Rated to AS1191 and ISO140.3          | No                  |
| Suitable for Smoke Doors                       | No                  |
| Suitable for Door Type                         | Timber Doors        |
| Bush Fire Attack Level                         | BAL <29             |
| <b>Contains Intumescent Material</b>           | No                  |
|                                                |                     |
| Seal Can Be Installed                          | Rebated             |
| Seal Can Be Installed<br>Brush / Gasket Length | Rebated<br>13mm     |
| bear earribe motanea                           |                     |
| Brush / Gasket Length                          | 13mm                |
| Brush / Gasket Length<br>Gasket Material       | 13mm<br>Nylon Brush |