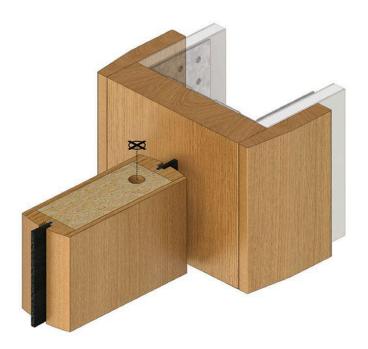

### DESCRIPTION

Nylon brush strip seals without holder, that are fitted in a concealed manner into a machined groove in a door. Where a small clearance is encountered, the groove should be double morticed to allow the brush to flex.

Location: Stiles or bottom of single, double, sliding and double acting timber doors.

Min/Max Gap: Up to 13mm (user determined).

Fixing: Inserted into morticed groove (optional adhesive if required). Where a small clearance is encountered, the groove should be double morticed to allow the brush to flex.