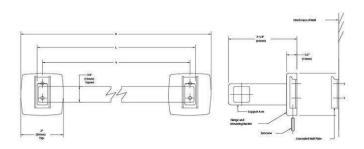

#### **SPECIFICATION**

| MPN                       | B673                |
|---------------------------|---------------------|
| Brand                     | Bobrick             |
| Product Height            | 50mm                |
| Projection or Length      | 85mm                |
| Product Finish or Colour  | Chrome Polish (CP)  |
| Product Material          | 304 Stainless Steel |
| Includes Fixing Screws    | Yes                 |
| Fixing                    | Concealed Fixed     |
| Centre to Centre Distance | 450mm               |
| Blocking Required         | Yes                 |
| Number of Rails           | 1                   |
| Orientation               | Horizontal          |
| Number of Brackets        | 2                   |
| Product Warranty          | 1 Year              |