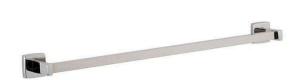

# Bobrick B673 Towel Rail -Polished Satinless Steel

BOB673

**PRODUCT OPTIONS** 

Product Length: 455mm 610mm

#### Bobrick B673 Surface Mounted Towel Bar

For use in hospital and hotel bathrooms 19mm square towel bar Projects 85mm from wall

#### Material

304 grade stainless steel

Finish

Bright polished stainless steel