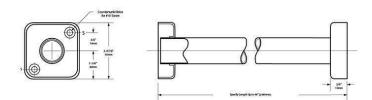

#### **Bobrick B6047 Classic Surface Mounted Extra Heavy Duty Shower Curtain Rod**

Flanges are 65mm square Rod diameter 32mm

### **SPECIFICATION**

MPN B6047
Brand Bobrick
Product Thickness 1.2mm
Product Diameter 30mm

Product Finish or ColourSatin Stainless Steel (SSS)Product Material304 Stainless Steel

Includes Fixing Screws Yes

FixingVisible FixedMounting Plate Diameter65mmBlocking RequiredYesRail TypeRod

Number of Brackets 2 Product Warranty 1 Year