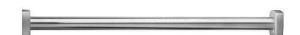

#### **Bobrick B6047 Classic Surface Mounted Extra Heavy Duty Shower Curtain Rod**

Flanges are 65mm square Rod diameter 32mm

## Material

304 Grade Stainless Steel

#### Finish

Satin Stainless Steel