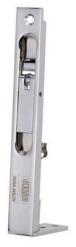

# Lockwood FB - Flush Bolt -Satin Chrome

LWFB200/300SC

#### Lockwood Flush Bolt - Satin Chrome

Bolt - 10mm diameter Toogle action 19mm profile Flush mounted to suit timber doors Material: Brass

Finish: Satin Chrome

#### **SPECIFICATION**

MPN FB200/300SC **Brand** Lockwood **Product Width** 19mm

Product Finish or Colour Satin Chrome (SC)

**Product Material** Brass **Includes Fixing Screws** Yes Fire Tested Can be Master Keyed No

Visible Fixed **Fixing** 

**Bolt / Latch Material** Brass **Bolt Throw** 18mm **Bolt Diameter** 10mm **Product Warranty** 25 Years