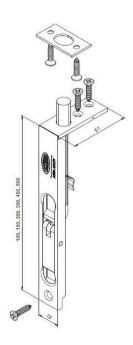

#### **PRODUCT OPTIONS**

Product Length: 200mm 300mm

#### Lockwood Flush Bolt - Satin Chrome

Bolt - 10mm diameter Toogle action 19mm profile Flush mounted to suit timber doors Material: Brass

Finish: Satin Chrome

#### **SPECIFICATION**

MPN FB200/300SC **Brand** Lockwood **Product Width** 19mm

Product Finish or Colour Satin Chrome (SC)

**Product Material** Brass **Includes Fixing Screws** Yes Fire Tested Can be Master Keyed No

Visible Fixed **Fixing** 

**Bolt / Latch Material** Brass **Bolt Throw** 18mm **Bolt Diameter** 10mm **Product Warranty** 25 Years