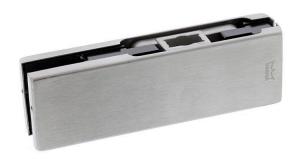

# dormakaba PT10 Lower Patch Fitting - Satin Stainless Steel

SKU DOPT10SSS

MPN9400000007365

#### dormakaba PT10 Lower Patch Fitting Satin Stainless Steel

164mm L x 32mm W x 51mm H
Suits Spindles
Suits 15 - 19mm glass thickness
Satin stainless steel finish
Accepts Dorma RTS closers or Dorma spindle drives
2 yr manufacturers warranty