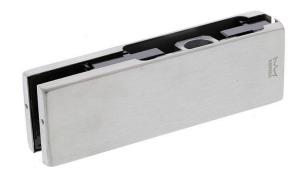

#### dormakaba PT20 Top Patch Fitting Satin Stainless Steel

164mm L x 32mm W x 51mm H
Suits Top Centre
Suits 15 - 19mm glass thickness
Satin stainless steel finish
Accepts Dorma RTS closers or Dorma spindle drives
2 yr manufacturers warranty