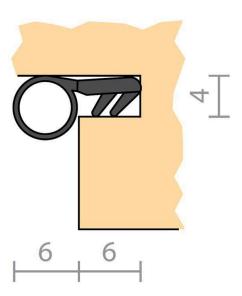

## **DESCRIPTION**

A compression seal, made from co-extruded flame retardant TPE rubber.

Location: Aluminium, PVC or timber door and window frame grooves where dimensions suit.

Compression: 1mm to 2mm. Finish: White, brown or black.

Fixing: Push in locking fit into a 4mm x 6mm deep kerf groove.

Sizes: 100m, 24m.

Approvals

Fire Flammability index less than or equal to 5 when tested to AS1530.3.

Energy NCC Pt. 3.12.3.3 & J3.4.