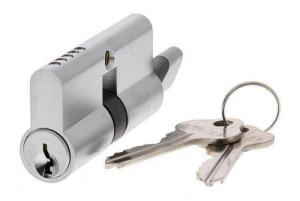

# Interlock Euro Cylinder and Turn - Fixed Cam - Satin Chrome

LWP33034

## Interlock P33034 Euro Fixed Cam Cylinder and Turn Satin Chrome

Available keyed alike in 10 key codes Cylinder & turn knob

J039 J040

Fixed cam

C4 Keyway (Can be keyed alike to other C4 cylinders)

10 year manufacturer's warranty