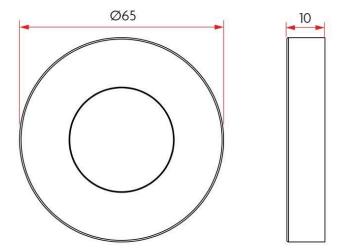

#### Sabre 65mm Blank Round Rose R65 - SSS

Dimensions: 65mm x 10mm 41mm fixing centres Includes M4 fixing screws Satin stainless steel finish

## **SPECIFICATION**

MPN SAB-BR-R65-SSS

BrandSabreProjection or Length10mmRose Diameter65mm

Product Finish or Colour Satin Stainless Steel (SSS)
Product Material 304 Stainless Steel

Includes Fixing Screws Yes
Fire Tested Yes
SCEC Rating No