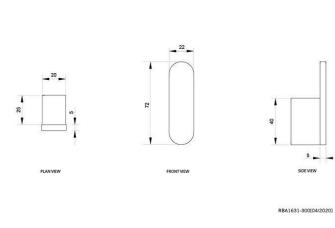

#### RBA ōken Heavy Duty Single Robe Hook

Heavy Duty Brass Bright Chrome or Matt Black Finish Radiused Corners and Edges Commercial Grade Dual Fixing Points 22 W x 72 H x 30mm D

## **SPECIFICATION**

MPNRBA1631-100/300BrandRBA GroupProduct Width22mmProduct Height72mmProjection or Length30mmProduct MaterialBrassIncludes Fixing ScrewsYesAntiligatureNo

**Fixing** Concealed Fixed

Security Fixing No Number of Hooks 1 Product Warranty 1 Year