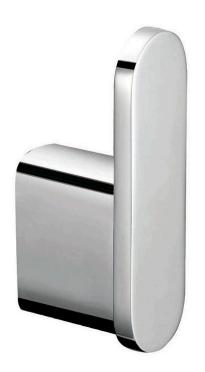

#### RBA ōken Heavy Duty Single Robe Hook

Heavy Duty Brass Bright Chrome or Matt Black Finish Radiused Corners and Edges Commercial Grade Dual Fixing Points 22 W x 72 H x 30mm D

## **PRODUCT OPTIONS**

Finish or Colour: Chrome Polish (CP)

Matte Black (MB)