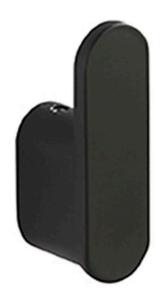

#### RBA ōken Heavy Duty Single Robe Hook

Heavy Duty Brass Bright Chrome or Matt Black Finish Radiused Corners and Edges Commercial Grade Dual Fixing Points 22 W x 72 H x 30mm D

## **PRODUCT OPTIONS**

Finish or Colour: Chrome Polish (CP)

Matte Black (MB)