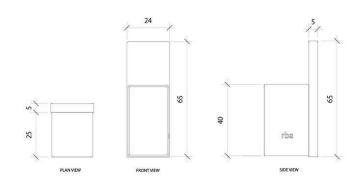

#### RBA äska Robe Hook

Heavy Duty Brass Bright Chrome or Matt Black Finish Radiused Corners and Edges Commercial Grade Dual Fixing Points Commercial Grade 21mm [W] x 65mm [H] x 25mm [D]

## **SPECIFICATION**

| MPN                           | RBA1643-100/300 |
|-------------------------------|-----------------|
| Brand                         | RBA Group       |
| Product Width                 | 21mm            |
| Product Warranty              | 1 Year          |
| Product Height                | 65mm            |
| Projection or Length          | 25mm            |
| Product Material              | Brass           |
| AS1428.1 Compliant            | Yes             |
| <b>Includes Fixing Screws</b> | Yes             |
| Antiligature                  | No              |
| Fixing                        | Concealed Fixed |
| Security Fixing               | No              |
| Number of Hooks               | 1               |