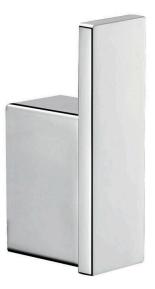

#### RBA äska Robe Hook

Heavy Duty Brass Bright Chrome or Matt Black Finish Radiused Corners and Edges Commercial Grade Dual Fixing Points Commercial Grade 21mm [W] x 65mm [H] x 25mm [D]

## **SPECIFICATION**

| MPN                           | RBA1643-100/300 |
|-------------------------------|-----------------|
| Brand                         | RBA Group       |
| Product Width                 | 21mm            |
| Product Warranty              | 1 Year          |
| Product Height                | 65mm            |
| Projection or Length          | 25mm            |
| Product Material              | Brass           |
| AS1428.1 Compliant            | Yes             |
| <b>Includes Fixing Screws</b> | Yes             |
| Antiligature                  | No              |
| Fixing                        | Concealed Fixed |
| Security Fixing               | No              |
| Number of Hooks               | 1               |