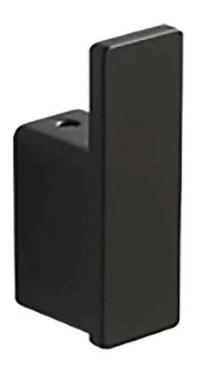

### **PRODUCT OPTIONS**

Finish or Colour\*: Chrome Polish (CP) Matte Black (MB)

#### RBA äska Robe Hook

Heavy Duty Brass Bright Chrome or Matt Black Finish Radiused Corners and Edges Commercial Grade Dual Fixing Points Commercial Grade 21mm [W] x 65mm [H] x 25mm [D]

## **SPECIFICATION**

| MPN                           | RBA1643-100/300 |
|-------------------------------|-----------------|
| Brand                         | RBA Group       |
| Product Width                 | 21mm            |
| Product Warranty              | 1 Year          |
| Product Height                | 65mm            |
| Projection or Length          | 25mm            |
| Product Material              | Brass           |
| AS1428.1 Compliant            | Yes             |
| <b>Includes Fixing Screws</b> | Yes             |
| Antiligature                  | No              |
| Fixing                        | Concealed Fixed |
| Security Fixing               | No              |
| Number of Hooks               | 1               |