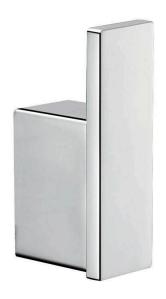

#### RBA äska Robe Hook

Heavy Duty Brass Bright Chrome or Matt Black Finish Radiused Corners and Edges Commercial Grade Dual Fixing Points Commercial Grade 21mm [W] x 65mm [H] x 25mm [D]