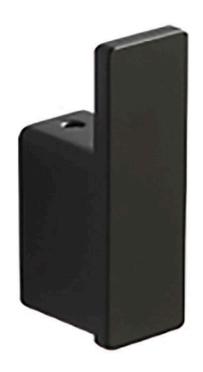

# **PRODUCT OPTIONS**

Finish or Colour: Chrome Polish (CP)

Matte Black (MB)

#### RBA äska Robe Hook

Heavy Duty Brass Bright Chrome or Matt Black Finish Radiused Corners and Edges Commercial Grade Dual Fixing Points Commercial Grade 21mm [W] x 65mm [H] x 25mm [D]