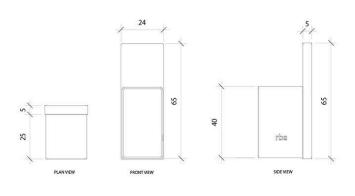

#### RBA äska Robe Hook

Heavy Duty Brass Bright Chrome or Matt Black Finish Radiused Corners and Edges Commercial Grade Dual Fixing Points Commercial Grade 21mm [W] x 65mm [H] x 25mm [D]

## **SPECIFICATION**

MPNRBA1643-100/300BrandRBA GroupProduct Width21mmProduct Height65mmProjection or Length25mmProduct MaterialBrassIncludes Fixing ScrewsYesAntiligatureNo

**Fixing** Concealed Fixed

Security FixingNoNumber of Hooks1Product Warranty1 Year