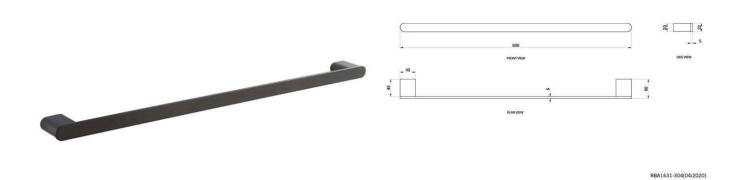

#### RBA ōken Towel Rail #1

Heavy Duty Brass Bright Chrome or Matte Black Finish Radiused Corners and Edges Commercial Grade 600 W x 22 H x 50mm D

### **SPECIFICATION**

MPNRBA1631-104/304BrandRBA GroupProduct Length600mmProduct Height22mmProjection or Length50mmProduct MaterialBrassIncludes Fixing ScrewsYes

**Fixing** Concealed Fixed

**Blocking Required** Yes **Number of Rails** 1