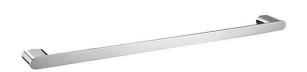

#### RBA ōken Towel Rail #1

Heavy Duty Brass Bright Chrome or Matte Black Finish Radiused Corners and Edges Commercial Grade 600 W x 22 H x 50mm D

### **SPECIFICATION**

MPNRBA1631-104/304BrandRBA GroupProduct Length600mmProduct Height22mmProjection or Length50mmProduct MaterialBrassIncludes Fixing ScrewsYes

**Fixing** Concealed Fixed

**Blocking Required** Yes **Number of Rails** 1