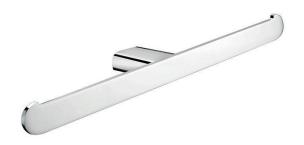

#### **RBA öken Double Toilet Roll Holder**

Heavy Duty Brass Bright Chrome Finish Radiused Corners and Edges Commercial Grade 300 W x 25 H x 60mm D

## **SPECIFICATION**

MPNRBA1631-122/322BrandRBA GroupProduct Height25mmProduct Width300mmProduct Warranty2 YearsProjection or Length60mmProduct MaterialBrassIncludes Fixing ScrewsYes

Fixing Concealed Fixed