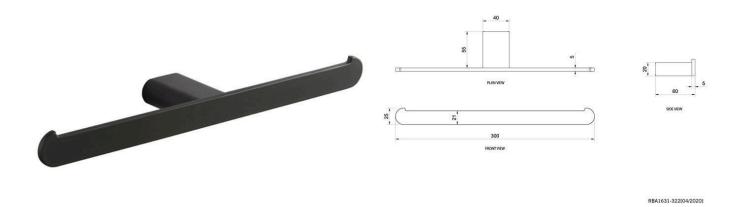

#### **RBA öken Double Toilet Roll Holder**

Heavy Duty Brass Bright Chrome Finish Radiused Corners and Edges Commercial Grade 300 W x 25 H x 60mm D

## **SPECIFICATION**

MPNRBA1631-122/322BrandRBA GroupProduct Height25mmProduct Width300mmProduct Warranty2 YearsProjection or Length60mmProduct MaterialBrassIncludes Fixing ScrewsYes

Fixing Concealed Fixed

Mounting Type Surface Mounted

Blocking Required Yes
Orientation Horizontal
Paper Type Roll
Number of Brackets 1