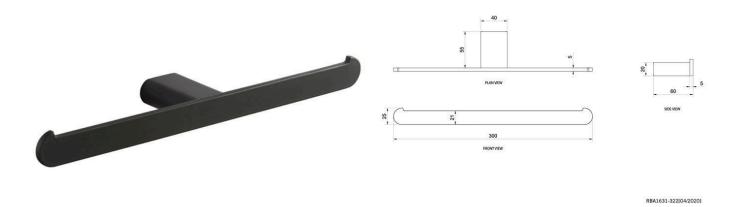

#### **RBA öken Double Toilet Roll Holder**

Heavy Duty Brass Bright Chrome Finish Radiused Corners and Edges Commercial Grade 300 W x 25 H x 60mm D

## **SPECIFICATION**

MPN RBA1631-122/322
Brand RBA Group
Product Height 25mm
Product Width 300mm
Projection or Length 60mm
Product Material Brass
Includes Fixing Screws Yes

Fixing Concealed Fixed
Mounting Type Surface Mounted

Blocking Required Yes
Orientation Horizontal
Paper Type Roll
Number of Brackets 1
Product Warranty 2 Years