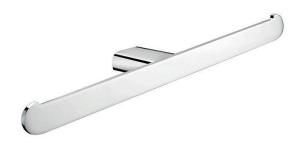

#### **RBA öken Double Toilet Roll Holder**

Heavy Duty Brass Bright Chrome Finish Radiused Corners and Edges Commercial Grade 300 W x 25 H x 60mm D

## **SPECIFICATION**

MPN RBA1631-122/322
Brand RBA Group
Product Height 25mm
Product Width 300mm
Projection or Length 60mm
Product Material Brass
Includes Fixing Screws Yes

Fixing Concealed Fixed
Mounting Type Surface Mounted