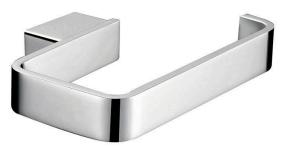

#### RBA äska Toilet Roll Holder #1

Heavy Duty Brass Bright Chrome or Matte Black Finish Radiused Corners and Edges Commercial Grade 138 W x 22 H x 95mm D

# **SPECIFICATION**

| MPN                           | RBA1643-102/302 |
|-------------------------------|-----------------|
| Brand                         | RBA Group       |
| Product Height                | 22mm            |
| Product Width                 | 138mm           |
| Product Warranty              | 2 Years         |
| Projection or Length          | 70mm            |
| Product Material              | Brass           |
| <b>Includes Fixing Screws</b> | Yes             |
| Fixing                        | Concealed Fixed |
| Mounting Type                 | Surface Mounted |
| <b>Blocking Required</b>      | Yes             |
| Orientation                   | Horizontal      |
| Paper Type                    | Roll            |
| Number of Brackets            | 1               |