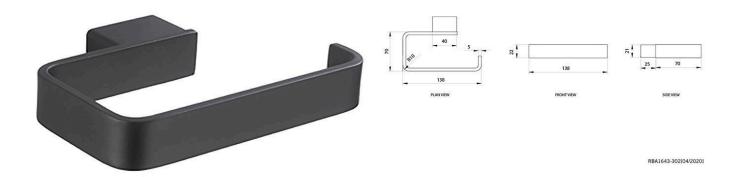

#### RBA äska Toilet Roll Holder #1

Heavy Duty Brass Bright Chrome or Matte Black Finish Radiused Corners and Edges Commercial Grade 138 W x 22 H x 95mm D

# **SPECIFICATION**

| MPN                           | RBA1643-102/302 |
|-------------------------------|-----------------|
| Brand                         | RBA Group       |
| Product Height                | 22mm            |
| Product Width                 | 138mm           |
| Product Warranty              | 2 Years         |
| Projection or Length          | 70mm            |
| Product Material              | Brass           |
| <b>Includes Fixing Screws</b> | Yes             |
| Fixing                        | Concealed Fixed |
| Mounting Type                 | Surface Mounted |
| <b>Blocking Required</b>      | Yes             |
| Orientation                   | Horizontal      |
| Paper Type                    | Roll            |
| Number of Brackets            | 1               |