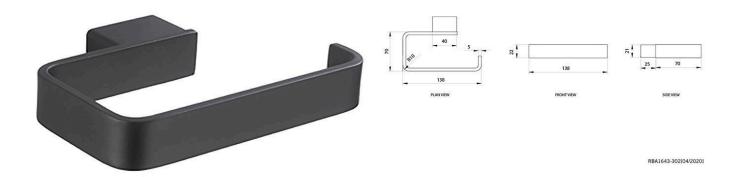

#### RBA äska Toilet Roll Holder #1

Heavy Duty Brass Bright Chrome or Matte Black Finish Radiused Corners and Edges Commercial Grade 138 W x 22 H x 95mm D

## **SPECIFICATION**

| MPN                                                             | RBA1643-102/302                              |
|-----------------------------------------------------------------|----------------------------------------------|
| Brand                                                           | RBA Group                                    |
| Product Height                                                  | 22mm                                         |
| Product Width                                                   | 138mm                                        |
| Projection or Length                                            | 70mm                                         |
| Product Material                                                | Brass                                        |
| <b>Includes Fixing Screws</b>                                   | Yes                                          |
|                                                                 |                                              |
| Fixing                                                          | Concealed Fixed                              |
| Fixing<br>Mounting Type                                         | Concealed Fixed<br>Surface Mounted           |
| 5                                                               |                                              |
| Mounting Type                                                   | Surface Mounted                              |
| Mounting Type<br>Blocking Required                              | Surface Mounted<br>Yes                       |
| Mounting Type<br>Blocking Required<br>Orientation               | Surface Mounted<br>Yes<br>Horizontal         |
| Mounting Type<br>Blocking Required<br>Orientation<br>Paper Type | Surface Mounted<br>Yes<br>Horizontal<br>Roll |