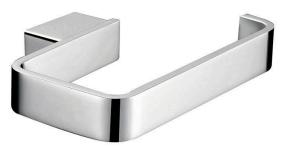

#### RBA äska Toilet Roll Holder #1

Heavy Duty Brass Bright Chrome or Matte Black Finish Radiused Corners and Edges Commercial Grade 138 W x 22 H x 95mm D