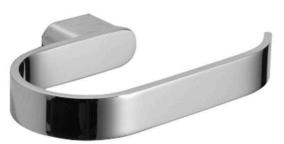

## RBA ōken Toilet Roll Holder #1

Heavy Duty Brass Bright Chrome or Matte Black Finish Radiused Corners and Edges Commercial Grade 146 W x 22 H x 98mm D

# **SPECIFICATION**

| MPN                                                             | RBA1631-102/302                              |
|-----------------------------------------------------------------|----------------------------------------------|
| Brand                                                           | RBA Group                                    |
| Product Height                                                  | 22mm                                         |
| Product Width                                                   | 146mm                                        |
| Projection or Length                                            | 73mm                                         |
| Product Material                                                | Brass                                        |
| <b>Includes Fixing Screws</b>                                   | Yes                                          |
|                                                                 |                                              |
| Fixing                                                          | Concealed Fixed                              |
| Fixing<br>Mounting Type                                         | Concealed Fixed<br>Surface Mounted           |
| 5                                                               |                                              |
| Mounting Type                                                   | Surface Mounted                              |
| Mounting Type<br>Blocking Required                              | Surface Mounted<br>Yes                       |
| Mounting Type<br>Blocking Required<br>Orientation               | Surface Mounted<br>Yes<br>Horizontal         |
| Mounting Type<br>Blocking Required<br>Orientation<br>Paper Type | Surface Mounted<br>Yes<br>Horizontal<br>Roll |