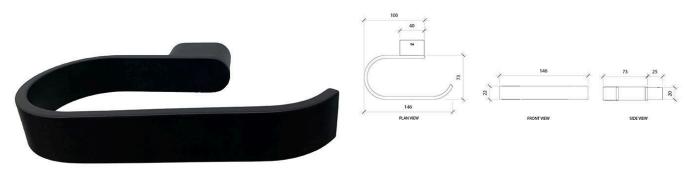

## RBA ōken Toilet Roll Holder #1

Heavy Duty Brass Bright Chrome or Matte Black Finish Radiused Corners and Edges Commercial Grade 146 W x 22 H x 98mm D

# **SPECIFICATION**

| MPN                                                             | RBA1631-102/302                              |
|-----------------------------------------------------------------|----------------------------------------------|
| Brand                                                           | RBA Group                                    |
| Product Height                                                  | 22mm                                         |
| Product Width                                                   | 146mm                                        |
| Projection or Length                                            | 73mm                                         |
| Product Material                                                | Brass                                        |
| <b>Includes Fixing Screws</b>                                   | Yes                                          |
|                                                                 |                                              |
| Fixing                                                          | Concealed Fixed                              |
| Fixing<br>Mounting Type                                         | Concealed Fixed<br>Surface Mounted           |
| 5                                                               |                                              |
| Mounting Type                                                   | Surface Mounted                              |
| Mounting Type<br>Blocking Required                              | Surface Mounted<br>Yes                       |
| Mounting Type<br>Blocking Required<br>Orientation               | Surface Mounted<br>Yes<br>Horizontal         |
| Mounting Type<br>Blocking Required<br>Orientation<br>Paper Type | Surface Mounted<br>Yes<br>Horizontal<br>Roll |