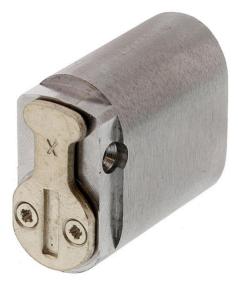

#### Lockwood 570 Series Oval Cylinder Satin Chrome

Suits Lockwood 3570 Series Mortice Locks Bump resistant 6 pin compatible Standard C4 keyway Australian made Extended length cylinders available as special order Select Cam to suit required function/application

#### **SPECIFICATION**

| MPN                             | 570               |
|---------------------------------|-------------------|
| Brand                           | Lockwood          |
| Product Height                  | 32mm              |
| Product Width                   | 18mm              |
| Product Length                  | 34mm              |
| <b>Product Finish or Colour</b> | Satin Chrome (SC) |
| Product Material                | Brass             |
| Can be Master Keyed             | Yes               |
| Cylinder Keyway                 | C4                |
| Number of Pins / Wafers         | 5 Pin or 6 Pin    |
| Number of Keys Included         | 2                 |
| Product Warranty                | 25 Years          |