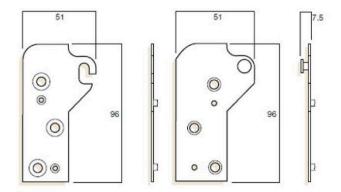

# **SPECIFICATION**

MPN W312
Brand Whitco
Product Width 51mm
Product Height 96mm
Product Material Steel
Includes Fixing Screws No

Fixing Visible Fixed

Product Warranty 10 Years Mechanical