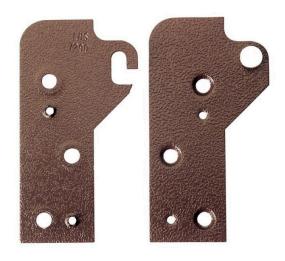

## Whitco W312 Hook Hinge Set

Metal detachable hinge for awning windows Contains both left and right hand set for a complete window Available in trade pack only Standard with prong the timber windows 10 year manufacturer's warranty

### Material

Pressed Galvanised Steel Construction

### **Finish**

Available colour finishes in Brown, Galvanised, and White