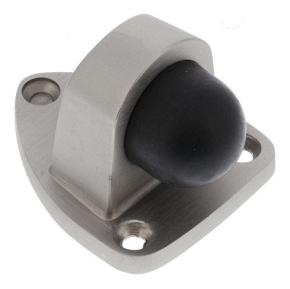

#### Dorma 2250 Door Stop Satin Nickel Plate

Floor mounted 3 fixing points Satin nickel finish