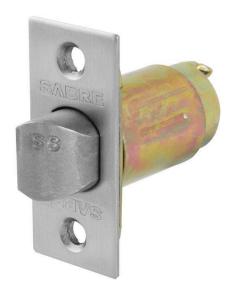

## Sabre 70mm Key in Knob/Lever Plainlatch **Assembly - Satin Stainless** Steel

SKU SAB-CL70-PL-SSS MPNSAB-CL70-PL-SSS

## **DESCRIPTION**

Sabre 70mm Key in Knob/Key in Lever Plainlatch Assembly Satin Stainless Steel

70mm backset Suits cylindrical Sabre 300, 400 & 500 locksets Refer to SAB-LLSP70DL-SSS for Deadlatch version

## **SPECIFICATION**

MPN SAB-CL70-PL-SSS

Sabre **Brand** 

Product Finish or Colour Satin Stainless Steel (SSS) **Product Material** Stainless Steel, Steel

**Lock Backset** 70mm Includes Fixing Screws No

Stainless Steel Bolt / Latch Material