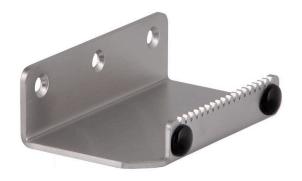

## **DESCRIPTION**

COVID-19 has caused a dramatic increase in the need for products that can limit the spread of harmful and unhealthy bacteria. Sabre has introduced a new hygienic foot pull that is installed on the pull side of the door, limiting the need

to use your hands to open the door. Although this idea was based around hygiene, it is also an ideal door accessory for instances where the user's hands are occupied making it difficult to open the door by hand.

#### Easy installation

Can be fitted onto timber or metal doors up to 50mm thick Installed in the bottom rail of the door Small serrations on the plate allow grip 2 small rubber tips act as door stops. Made from 3.0mm SS304 grade stainless steel.

Appropriate fixing screws are supplied.

Note: Care should be considered depending on the material of the door you are fixing the foot pull to.