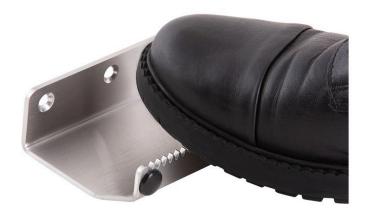

## **DESCRIPTION**

COVID-19 has caused a dramatic increase in the need for products that can limit the spread of harmful and unhealthy bacteria. Sabre has introduced a new hygienic foot pull that is installed on the pull side of the door, limiting the need

to use your hands to open the door. Although this idea was based around hygiene, it is also an ideal door accessory for instances where the user's hands are occupied making it difficult to open the door by hand.

#### Easy installation

Can be fitted onto timber or metal doors up to 50mm thick Installed in the bottom rail of the door Small serrations on the plate allow grip 2 small rubber tips act as door stops. Made from 3.0mm SS304 grade stainless steel.