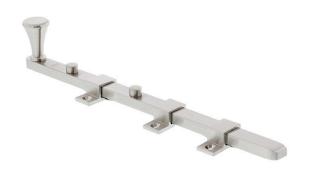

#### dormakaba Panic Bolt Visible Fix Satin Nickel Plate

Length - 300mm 50mm throw Satin nickel plate Timber fixings, saddles & floor plate supplied 2 yr manufacturers warranty

#### **SPECIFICATION**

MPN 940000279311
Brand dormakaba
Product Length 300mm
Product Finish or Colour Satin Nickel (SN)

Product MaterialBrassBolt / Latch MaterialBrassIncludes Fixing ScrewsYesFire TestedNo

Fixing Visible Fixed Bolt Throw 50mm

**Bolt Diameter** 16mm x 9.5mm

Number of Saddles 2 Product Warranty 2 Years