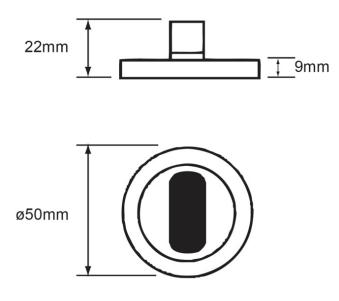

## DESCRIPTION

Dimensions - 50mm x 9mm Suits 32 - 50mm timber & metal doors (latch/passage) Fire rated Suitable for Schlage & Legge mortice locks Concealed fixings 10 year manufacturer's warranty

## **SPECIFICATION**

| MPN                             | L6007S            |
|---------------------------------|-------------------|
| Brand                           | Legge             |
| Product Thickness               | 9mm               |
| Projection or Length            | 22mm              |
| Rose Diameter                   | 50mm              |
| <b>Product Finish or Colour</b> | Satin Chrome (SC) |
| Product Material                | Brass, Zinc       |
| Privacy Latch Included          | No                |
| Includes Fixing Screws          | Yes               |
| Fire Tested                     | Yes               |
| SCEC Rating                     | No                |
| Handing                         | Non-Handed        |
|                                 |                   |
| Fixing                          | Concealed Fixed   |