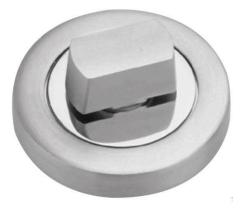

## Legge 6007 Turn Snib Round - Satin Chrome

**SKU** IR-L6007S **MPN**L6007S

## DESCRIPTION

Dimensions - 50mm x 9mm Suits 32 - 50mm timber & metal doors (latch/passage) Fire rated Suitable for Schlage & Legge mortice locks Concealed fixings 10 year manufacturer's warranty