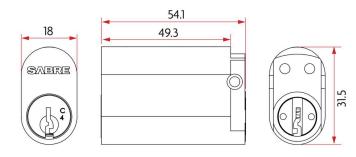

## **SPECIFICATION**

| MPN                      | SAB-CYL570-55-KA1-SC |
|--------------------------|----------------------|
| Brand                    | Sabre                |
| Product Height           | 31.5mm               |
| Product Width            | 18mm                 |
| Product Length           | 54.1mm               |
| Product Finish or Colour | Satin Chrome (SC)    |
| Product Material         | Brass                |
| SCEC Rating              | No                   |
| Can be Master Keyed      | Yes                  |
| Cam Type                 | X Cam                |
| Cylinder Keyway          | C4                   |
| Number of Pins / Wafers  | 6 Pin                |
| Number of Keys Included  | 2                    |
| Product Warranty         | 10 Years             |