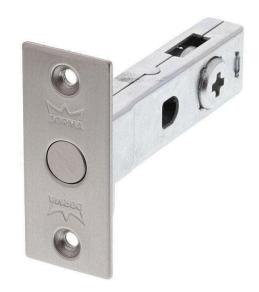

# dormakaba 2208 Tubular Privacy Bolt -Satin Stainless Steel - 60mm

**SKU** DO2208SSS

MPN9400000200801

#### dormakaba 2208 Privacy Bolt Satin Stainless Steel

Accepts both star spindles & 6mm flat tail bars to suit most turn snibs 60mm privacy bolt assembly 2 yr manufacturers warranty

### **SPECIFICATION**

MPN 940000200801
Brand dormakaba
Product Width 24.5mm
Product Height 57.5mm
Product Warranty 10 Years
Product Length 79mm

Product Finish or Colour Satin Stainless Steel (SSS)

Product MaterialZincLock Backset60mmIncludes Fixing ScrewsYesIncludes Strike PlateYesSuits Rebated DoorsNo