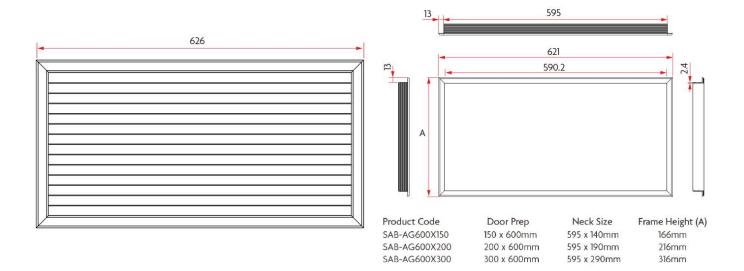

nd other work spaces, whilst the chevron blade design also offers privacy and aids in the reduction of noise.

Constructed from high quality extruded aluminium with a natural anodise finish. The low profile frame and concealed snap on fixing forms an aesthetically visual appeal.

Secure snap on fixing that requires no fixing screws Suitable for door thicknesses between 30-45mm Full chevron blades provide privacy and sound reduction Low profile louver frame

## **SPECIFICATION**

MPN SAB-AG
Brand SABRE
Product Warranty 5 Years
Product Material Aluminium
Includes Fixing Screws Yes
Fire Tested No
Suitable for Smoke Doors No
Acoustic Rated to AS1191 and ISO140.3 No

Suitable for Door TypeTimber DoorsMin Door Thickness30mmMax Door Thickness45mm

## **ADDITIONAL IMAGES**



Print Date: 10/5/25





Print Date: 10/5/25