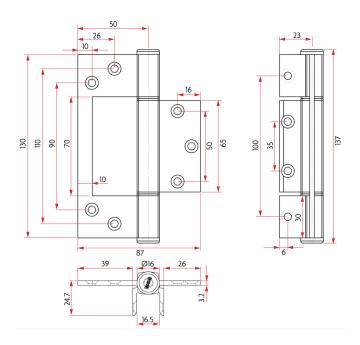

## **SPECIFICATION**

MPN SAB-HA104FF-BLK

BrandSabreProduct Height130mmProduct Width87mmHinge Thickness3.2mmProduct Finish or ColourBlack (BLK)Product MaterialT6 Aluminium

**Includes Fixing Screws** Yes

**Hinge Bearing Type** Flanged Nylon

Fixed / Loose Pin Fixed
Product Warranty 10 Years