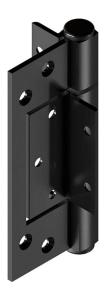

## Sabre Heavy Duty Aluminium Fast Fix Hinge -Aluminium Door - Black -130mm

**SKU** SAB-HA104FF-BLK **MPN**SAB-HA104FF-BLK

## **DESCRIPTION**

Suitable for aluminium frames and doors.

**Screws included:** 11 x 10g x 13mm undercut self-drilling screws.

## **SPECIFICATION**

MPN SAB-HA104FF-BLK

BrandSabreProduct Height130mmProduct Width87mmHinge Thickness3.2mmProduct Finish or ColourBlack (BLK)Product MaterialT6 Aluminium

**Includes Fixing Screws** Yes

**Hinge Bearing Type** Flanged Nylon