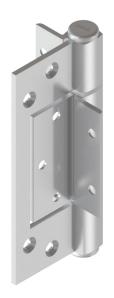

## Sabre Heavy Duty Aluminium Fast Fix Hinge -Aluminium Door - Satin Natural Anodised - 130mm

**SKU** SAB-HA104FF-SNA **MPN**SAB-HA104FF-SNA

## **DESCRIPTION**

Suitable for aluminium frames and doors.

**Screws included:** 11 x 10g x 13mm undercut self-drilling screws.

## **SPECIFICATION**

MPN SAB-HA104FF-SNA

BrandSabreProduct Height130mmProduct Width87mmHinge Thickness3.2mm

Product Finish or Colour Clear Anodised (CA)
Product Material T6 Aluminium

**Includes Fixing Screws** Yes