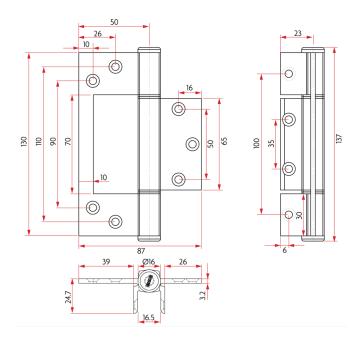

## **SPECIFICATION**

MPN SAB-HA104FF-SNA

BrandSabreProduct Height130mmProduct Width87mmHinge Thickness3.2mm

Product Finish or Colour Clear Anodised (CA)
Product Material T6 Aluminium

**Includes Fixing Screws** Yes

**Hinge Bearing Type** Flanged Nylon

Fixed / Loose Pin Fixed
Product Warranty 10 Years