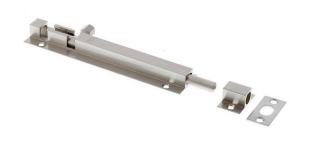

# dormakaba 2750 - Barrel Bolt - Satin Nickel Plate

DO2750

### **PRODUCT OPTIONS**

Length: 300mm 600mm

150mm shown

#### dormakaba 2750 Barrel Bolt Satin Nickel Plate

25mm throw Ball bearing design allows positive & smooth movement 20mm keeper 2 yr manufacturers warranty

## **SPECIFICATION**

MPN 940000260311
Brand dormakaba
Product Width 32mm
Product Height 12mm

Product Finish or Colour Satin Nickel (SN)

Product MaterialBrassBolt / Latch MaterialBrassIncludes Fixing ScrewsYesBolt Throw25mmFixingVisible FixedBolt Diameter9mmProduct Warranty2 Years