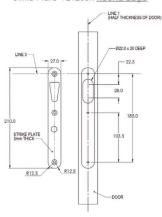

## **SPECIFICATION**

MPN VE1260R
Brand FSH
Product Width 25mm
Product Length 210mm
Product Depth 41.5mm

Product Finish or Colour Satin Stainless Steel (SSS)

Product Material Stainless Steel
Fire Rating 4 Hour

# **ADDITIONAL IMAGES**

Strike Plate VE1260R Round Edge

Locking Device VE1260R Round Edge