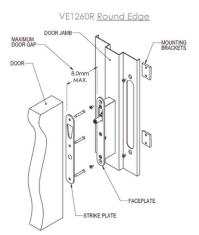

## **DESCRIPTION**

The patented VE1260 is a high torque motor driven drop bolt with up to 35kg pre-load/side load tolerance. It can be installed vertically in the door frame (lock style) or horizontally in the frame header and has a symmetric dead-bolt mechanism to allowing it to be used on 180° degree swing through doors.

A series of additional Strike Plates allow for door misalignment of up to ±12mm and a retrofit version of the FSH Lock is available to suit the PADDE/TRIMEC ES8000 drop bolt footprint.

We recommend operating the product in 3-Wire-Mode (See installation manual). An optional LED red/green indicator unit is available.

# **ADDITIONAL IMAGES**

Strike Plate VE1260R Round Edge

Locking Device VE1260R Round Edge