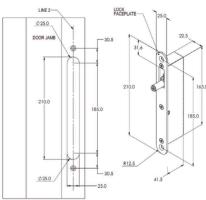

## **SPECIFICATION**

MPN VE1260R
Brand FSH
Product Width 25mm
Product Length 210mm
Product Depth 41.5mm

Product Finish or Colour Satin Stainless Steel (SSS)

Product Material Stainless Steel
Fire Rating 4 Hour

# **ADDITIONAL IMAGES**

Strike Plate VE1260R Round Edge

Locking Device VE1260R Round Edge