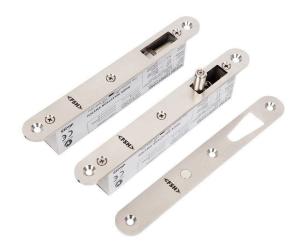

# FSH VE1260R VE-LOCK Pre-Included Drop Bolt with Round Edges

SKU FSH-VE1260R MPNVE1260R

## **DESCRIPTION**

The patented VE1260 is a high torque motor driven drop bolt with up to 35kg pre-load/side load tolerance. It can be installed vertically in the door frame (lock style) or horizontally in the frame header and has a symmetric dead-bolt mechanism to allowing it to be used on 180° degree swing through doors.

## **SPECIFICATION**

MPN VE1260R
Brand FSH
Product Width 25mm
Product Length 210mm
Product Depth 41.5mm

Product Finish or Colour Satin Stainless Steel (SSS)

Product Material Stainless Steel
Fire Rating 4 Hour