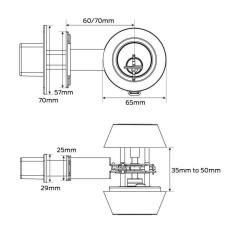

## **SPECIFICATION**

| MPN                             | G2BOLTDCMB        |
|---------------------------------|-------------------|
| Brand                           | Legge             |
| Product Diameter                | 65mm              |
| <b>Product Finish or Colour</b> | Matte Black (MB)  |
| Product Material                | Varied Metals     |
| Lock Backset                    | 70mm              |
| Includes Fixing Screws          | Yes               |
| Bolt / Latch Material           | Stainless Steel   |
| Includes Cylinder               | Yes               |
| Includes Strike Plate           | Yes               |
| Cylinder Keyway                 | Schlage C6 and C4 |
| Can Be Rekeyed                  | Yes               |
| Lockable                        | Yes               |
| Number of Pins / Wafers         | 6 Pin             |
| Min Door Thickness              | 35mm              |
| Max Door Thickness              | 50mm              |
| Rose Diameter                   | 65mm              |
| Product Warranty                | 10 Years          |