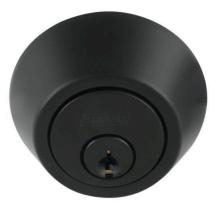

## Legge G2 Sparta Double Cylinder Deadbolt - Matte Black

**SKU** LGG2BOLTDCMB **MPN**G2BOLTDCMB