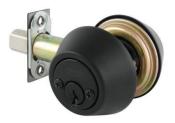

## Legge G2 Sparta Double Cylinder Deadbolt - Matte Black

**SKU** LGG2BOLTDCMB **MPN**G2BOLTDCMB