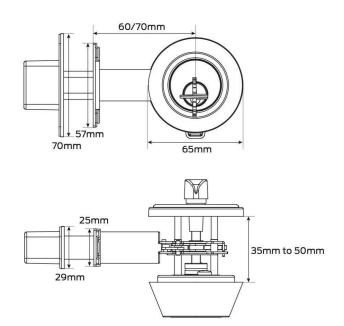

## **SPECIFICATION**

| MPN                             | G2BOLTSCS         |
|---------------------------------|-------------------|
| Brand                           | Legge             |
| Product Diameter                | 65mm              |
| <b>Product Finish or Colour</b> | Satin Chrome (SC) |
| Product Material                | Varied Metals     |
| Lock Backset                    | 70mm              |
| Includes Fixing Screws          | Yes               |
| Bolt / Latch Material           | Stainless Steel   |
| Includes Cylinder               | Yes               |
| Includes Strike Plate           | Yes               |
| Cylinder Keyway                 | Schlage C6 and C4 |
| Can Be Rekeyed                  | Yes               |
| Lockable                        | Yes               |
| Number of Pins / Wafers         | 6 Pin             |
| Min Door Thickness              | 35mm              |
| Max Door Thickness              | 50mm              |
| Rose Diameter                   | 65mm              |
| Product Warranty                | 10 Years          |