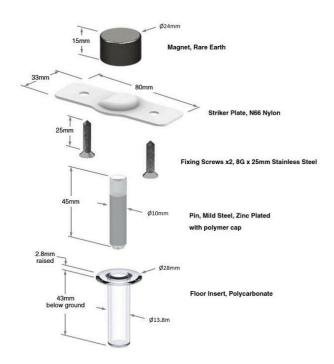

## Fantom Barn Door - Sliding - Black

The Fantom Barn Door's functionality is the same as the original Fantom, however the Barn Door Fantom has the orientation of the strike zone changed to suit a sliding door. The striker plate design allows for smooth activation/ deactivation and can be used in both the open and close positions as a doorstop

#### **Features**

Suitable for use in both open and closed positions Soft close feature Provides a firm hold when in the closed position Stops the door from wobbling Smooth and easy activation and deactivation

## **SPECIFICATION**

MPN TRADE-BARN-BLACK
Brand Fantom Hardware

Product Height45.8mmProduct Warranty2 YearsProduct Diameter28mmProjection or Length15mmProduct Finish or ColourBlack (BLK)Product MaterialVaried Metals

**Includes Fixing Screws** Yes