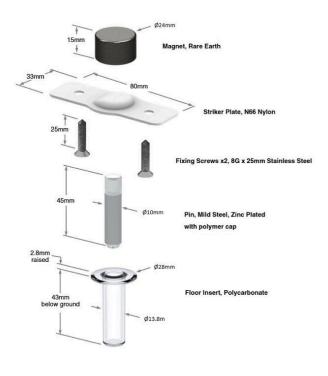

#### Fantom Barn Door - Sliding - Brass

The Fantom Barn Door's functionality is the same as the original Fantom, however the Barn Door Fantom has the orientation of the strike zone changed to suit a sliding door. The striker plate design allows for smooth activation/ deactivation and can be used in both the open and close positions as a doorstop

#### Features

Suitable for use in both open and closed positions Soft close feature Provides a firm hold when in the closed position Stops the door from wobbling Smooth and easy activation and deactivation

### **SPECIFICATION**

| MPN                             | TRADE-BARN-BRASS   |
|---------------------------------|--------------------|
| Brand                           | Fantom Hardware    |
| Product Height                  | 45.8mm             |
| Product Warranty                | 2 Years            |
| Product Diameter                | 28mm               |
| Projection or Length            | 15mm               |
| <b>Product Finish or Colour</b> | Brushed Brass (BB) |
| Product Material                | Varied Metals      |
| Includes Fixing Screws          | Yes                |